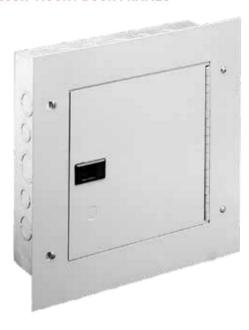

nVent.com/H0FFMAN PH 763.422.2211 Spec-00258 K COMMERCIAL 4

Designed to mount on enclosure for flush installations. Cover is 16 or 14 gauge steel finished with ANSI 61 gray polyester powder paint.

# **FLUSH-MOUNT DOOR FRAMES**

Use in Screw-Cover Pull Box telephone cabinet installations or in communication wiring and signal systems. Also as a junction or pull box and switch enclosure.

## · Continuous hinge

- Rugged black composite slide latch
   Optional tamper-resistant lock kit includes cylinder lock, tamper-resistant screws and special driver bit.
- Lock Kit: ACLFDF
  14 gauge steel door frame has ANSI 61 gray polyester powder paint finish