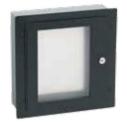

# TYPE 1 LOCKING WINDOW PULL BOX ACCESSORY

Flush- or surface-mount accessory fits Screw Cover, Type 1, boxes to prevent public access to lighting switches and controls. Includes a removable aluminum dead-front mounting surface for component cutouts and four torx-head screws for securing to enclosure.

#### Standard Product

|                |               | Dead Front Panel | Mounting Holes | Window Size  |                                          |
|----------------|---------------|------------------|----------------|--------------|------------------------------------------|
|                |               | Size D x E       | GxH            | MxN          | Fits Pull Boxes with A x B dimensions of |
| Catalog Number | AxB in./mm    | in./mm           | in./mm         | in./mm       | in./mm                                   |
| ALDF88W        | 9.00 x 9.00   | 6.00 x 6.14      | 4.31 x 7.44    | 6.25 x 3.88  | 8X8                                      |
|                | 229 x 293     | 152 x 99         | 109 x 189      | 164 x 156    | 203 x 203                                |
| ALDF1212W      | 13.00 x 13.00 | 10.00 x 10.14    | 8.31 x 11.44   | 10.25 x 7.88 | 12X12                                    |
|                | 330 x 330     | 254 x 200        | 211 x 291      | 265 x 258    | 305 x 305                                |