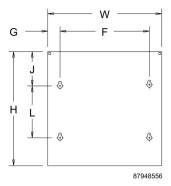

## Standard Product Screw-Cover Type 1 Pull Boxes with Knockouts

| Catalog Number | AxBxC in.            | AxBxC mm        | Style      | Body Thickness<br>(ga.) | Cover Thickness<br>(ga.) | Number of<br>Cover Screws | Knockout Pattern<br>Along "A" Sides | Knockout Pattern<br>Along "B" Sides |
|----------------|----------------------|-----------------|------------|-------------------------|--------------------------|---------------------------|-------------------------------------|-------------------------------------|
| ASE4X4X3       | 4.00 x 4.00 x 3.00   | 102 x 102 x 76  | Painted    | 16                      | 16                       | 2                         | B-C                                 | B-C                                 |
| ASG4X4X3       | 4.00 x 4.00 x 3.00   | 102 x 102 x 76  | Galvanized | 16                      | 16                       | 2                         | B-C                                 | B-C                                 |
| ASE6X6X3       | 6.00 x 6.00 x 3.00   | 152 x 152 x 76  | Painted    | 16                      | 16                       | 2                         | B-C-D                               | B-C-D                               |
| ASG6X6X3       | 6.00 x 6.00 x 3.00   | 152 x 152 x 76  | Galvanized | 16                      | 16                       | 2                         | B-C-D                               | B-C-D                               |
| ASE8X6X3       | 8.00 x 6.00 x 3.00   | 203 x 152 x 76  | Painted    | 16                      | 16                       | 2                         | F-G-H-I                             | B-C-D                               |
| ASG8X6X3       | 8.00 x 6.00 x 3.00   | 203 x 152 x 76  | Galvanized | 16                      | 16                       | 2                         | F-G-H-I                             | B-C-D                               |
| ASE16X14X3     | 16.00 x 14.00 x 3.00 | 406 x 356 x 76  | Painted    | 16                      | 16                       | 4                         | B-C-D-E-F-G-H                       | B-C-D-E-F-G-H                       |
| ASE18X14X3     | 18.00 x 14.00 x 3.00 | 457 x 356 x 76  | Painted    | 16                      | 16                       | 4                         | A-B-C-D-E-F-G-H-I                   | B-C-D-E-F-G-H                       |
| ASE4X4X4       | 4.00 x 4.00 x 4.00   | 102 x 102 x 102 | Painted    | 16                      | 16                       | 2                         | B-C                                 | B-C                                 |
| ASG4X4X4       | 4.00 x 4.00 x 4.00   | 102 x 102 x 102 | Galvanized | 16                      | 16                       | 2                         | B-C                                 | B-C                                 |
| ASE6X4X4       | 6.00 x 4.00 x 4.00   | 152 x 102 x 102 | Painted    | 16                      | 16                       | 2                         | B-C-D                               | B-C                                 |
| ASG6X4X4       | 6.00 x 4.00 x 4.00   | 152 x 102 x 102 | Galvanized | 16                      | 16                       | 2                         | B-C-D                               | B-C                                 |
| ASE6X6X4       | 6.00 x 6.00 x 4.00   | 152 x 152 x 102 | Painted    | 16                      | 16                       | 2                         | B-C-D                               | B-C-D                               |
| ASG6X6X4       | 6.00 x 6.00 x 4.00   | 152 x 152 x 102 | Galvanized | 16                      | 16                       | 2                         | B-C-D                               | B-C-D                               |
| ASE8X6X4       | 8.00 x 6.00 x 4.00   | 203 x 152 x 102 | Painted    | 16                      | 16                       | 2                         | F-G-H-I                             | B-C-D                               |
| ASG8X6X4       | 8.00 x 6.00 x 4.00   | 203 x 152 x 102 | Galvanized | 16                      | 16                       | 2                         | F-G-H-I                             | B-C-D                               |
| ASE8X8X4       | 8.00 x 8.00 x 4.00   | 203 x 203 x 102 | Painted    | 16                      | 16                       | 4                         | F-G-H-I                             | F-G-H-I                             |
| ASG8X8X4       | 8.00 x 8.00 x 4.00   | 203 x 203 x 102 | Galvanized | 16                      | 16                       | 4                         | F-G-H-I                             | F-G-H-I                             |
| ASE10X8X4      | 10.00 x 8.00 x 4.00  | 254 x 203 x 102 | Painted    | 16                      | 16                       | 4                         | F-G-H-I                             | F-G-H-I                             |
| ASG10X8X4      | 10.00 x 8.00 x 4.00  | 254 x 203 x 102 | Galvanized | 16                      | 16                       | 4                         | F-G-H-I                             | F-G-H-I                             |
| ASE10X10X4     | 10.00 x 10.00 x 4.00 | 254 x 254 x 102 | Painted    | 16                      | 16                       | 4                         | F-G-H-I                             | C-D-E-F-G                           |
| ASG10X10X4     | 10.00 x 10.00 x 4.00 | 254 x 254 x 102 | Galvanized | 16                      | 16                       | 4                         | F-G-H-I                             | C-D-E-F-G                           |
| ASE12X8X4      | 12.00 x 8.00 x 4.00  | 305 x 203 x 102 | Painted    | 16                      | 16                       | 4                         | C-D-E-F-G                           | F-G-H-I                             |
| ASG12X8X4      | 12.00 x 8.00 x 4.00  | 305 x 203 x 102 | Galvanized | 16                      | 16                       | 4                         | C-D-E-F-G                           | F-G-H-I                             |
| ASE12X10X4     | 12.00 x 10.00 x 4.00 | 305 x 254 x 102 | Painted    | 16                      | 16                       | 4                         | C-D-E-F-G                           | C-D-E-F-G                           |
| ASG12X10X4     | 12.00 x 10.00 x 4.00 | 305 x 254 x 102 | Galvanized | 16                      | 16                       | 4                         | C-D-E-F-G                           | C-D-E-F-G                           |
| ASE12X12X4     | 12.00 x 12.00 x 4.00 | 305 x 305 x 102 | Painted    | 16                      | 16                       | 4                         | C-D-E-F-G                           | C-D-E-F-G                           |
| ASG12X12X4     | 12.00 x 12.00 x 4.00 | 305 x 305 x 102 | Galvanized | 16                      | 16                       | 4                         | C-D-E-F-G                           | C-D-E-F-G                           |
| ASE16X12X4     | 16.00 x 12.00 x 4.00 | 406 x 305 x 102 | Painted    | 16                      | 16                       | 4                         | B-C-D-E-F-G-H                       | C-D-E-F-G                           |
| ASG16X12X4     | 16.00 x 12.00 x 4.00 | 406 x 305 x 102 | Galvanized | 16                      | 16                       | 4                         | B-C-D-E-F-G-H                       | C-D-E-F-G                           |
| ASE18X12X4     | 18.00 x 12.00 x 4.00 | 457 x 305 x 102 | Painted    | 16                      | 16                       | 4                         | A-B-C-D-E-F-G-H-I                   | C-D-E-F-G                           |
| ASG18X12X4     | 18.00 x 12.00 x 4.00 | 457 x 305 x 102 | Galvanized | 16                      | 16                       | 4                         | A-B-C-D-E-F-G-H-I                   | C-D-E-F-G                           |
| ASE18X18X4     | 18.00 x 18.00 x 4.00 | 457 x 457 x 102 | Painted    | 16                      | 16                       | 4                         | A-B-C-D-E-F-G-H-I                   | A-B-C-D-E-F-G-H-I                   |
| ASG18X18X4     | 18.00 x 18.00 x 4.00 | 457 x 457 x 102 | Galvanized | 16                      | 16                       | 4                         | A-B-C-D-E-F-G-H-I                   | A-B-C-D-E-F-G-H-I                   |
| ASE24X12X4     | 24.00 x 12.00 x 4.00 | 610 x 305 x 102 | Painted    | 16                      | 16                       | 4                         | A-B-C-D-E-F-G-H-I                   | C-D-E-F-G                           |
| ASE24X24X4     | 24.00 x 24.00 x 4.00 | 610 x 610 x 102 | Painted    | 14                      | 16                       | 4                         | A-B-C-D-E-F-G-H-I                   | A-B-C-D-E-F-G-H-I                   |
| ASG24X24X4     | 24.00 x 24.00 x 4.00 | 610 x 610 x 102 | Galvanized | 14                      | 16                       | 4                         | A-B-C-D-E-F-G-H-I                   | A-B-C-D-E-F-G-H-I                   |
| ASE30X24X4     | 30.00 x 24.00 x 4.00 | 762 x 610 x 102 | Painted    | 14                      | 16                       | 6                         | A-B-C-D-E-F-G-H-I                   | A-B-C-D-E-F-G-H-I                   |

|                |                       |                 |            | Dadu Thialman           | Cauca Thialman           | Number of                 | Vessland Datters                    | Varalisast Dattaun                  |
|----------------|-----------------------|-----------------|------------|-------------------------|--------------------------|---------------------------|-------------------------------------|-------------------------------------|
| Catalog Number | AxBxC in.             | AxBxC mm        | Style      | Body Thickness<br>(ga.) | Cover Thickness<br>(ga.) | Number of<br>Cover Screws | Knockout Pattern<br>Along "A" Sides | Knockout Pattern<br>Along "B" Sides |
| ASE6X6X6       | 6.00 x 6.00 x 6.00    | 152 x 152 x 152 | Painted    | 16                      | 16                       | 2                         | B-C-D                               | B-C-D                               |
| ASG6X6X6       | 6.00 x 6.00 x 6.00    | 152 x 152 x 152 | Galvanized | 16                      | 16                       | 2                         | B-C-D                               | B-C-D                               |
| ASE8X6X6       | 8.00 x 6.00 x 6.00    | 203 x 152 x 152 | Painted    | 16                      | 16                       | 4                         | F-G-H-I                             | B-C-D                               |
| ASE8X8X6       | 8.00 x 8.00 x 6.00    | 203 x 203 x 152 | Painted    | 16                      | 16                       | 4                         | F-G-H-I                             | F-G-H-I                             |
| ASG8X8X6       | 8.00 x 8.00 x 6.00    | 203 x 203 x 152 | Galvanized | 16                      | 16                       | 4                         | F-G-H-I                             | F-G-H-I                             |
| ASE10X8X6      | 10.00 x 8.00 x 6.00   | 254 x 203 x 152 | Painted    | 16                      | 16                       | 4                         | F-G-H-I                             | F-G-H-I                             |
| ASG10X8X6      | 10.00 x 8.00 x 6.00   | 254 x 203 x 152 | Galvanized | 16                      | 16                       | 4                         | F-G-H-I                             | F-G-H-I                             |
| ASE10X10X6     | 10.00 x 10.00 x 6.00  | 254 x 254 x 152 | Painted    | 16                      | 16                       | 4                         | F-G-H-I                             | C-D-E-F-G                           |
| ASG10X10X6     | 10.00 x 10.00 x 6.00  | 254 x 254 x 152 | Galvanized | 16                      | 16                       | 4                         | F-G-H-I                             | C-D-E-F-G                           |
| ASE12X10X6     | 12.00 x 10.00 x 6.00  | 305 x 254 x 152 | Painted    | 16                      | 16                       | 4                         | C-D-E-F-G                           | C-D-E-F-G                           |
| ASG12X10X6     | 12.00 x 10.00 x 6.00  | 305 x 254 x 152 | Galvanized | 16                      | 16                       | 4                         | C-D-E-F-G                           | C-D-E-F-G                           |
| ASE12X12X6     | 12.00 x 12.00 x 6.00  | 305 x 305 x 152 | Painted    | 16                      | 16                       | 4                         | C-D-E-F-G                           | C-D-E-F-G                           |
| ASG12X12X6     | 12.00 x 12.00 x 6.00  | 305 x 305 x 152 | Galvanized | 16                      | 16                       | 4                         | C-D-E-F-G                           | C-D-E-F-G                           |
| ASE16X12X6     | 16.00 x 12.00 x 6.00  | 406 x 305 x 152 | Painted    | 16                      | 16                       | 4                         | B-C-D-E-F-G-H                       | C-D-E-F-G                           |
| ASG16X12X6     | 16.00 x 12.00 x 6.00  | 406 x 305 x 152 | Galvanized | 16                      | 16                       | 4                         | B-C-D-E-F-G-H                       | C-D-E-F-G                           |
| ASE16X16X6     | 16.00 x 16.00 x 6.00  | 406 x 406 x 152 | Painted    | 16                      | 16                       | 4                         | B-C-D-E-F-G-H                       | B-C-D-E-F-G-H                       |
| ASG16X16X6     | 16.00 x 15.00 x 6.00  | 406 x 381 x 152 | Galvanized | 16                      | 16                       | 4                         | B-C-D-E-F-G-H                       | B-C-D-E-F-G-H                       |
| ASE18X12X6     | 18.00 x 12.00 x 6.00  | 457 x 305 x 152 | Painted    | 16                      | 16                       | 4                         | A-B-C-D-E-F-G-H-I                   | C-D-E-F-G                           |
| ASG18X12X6     | 18.00 x 12.00 x 6.00  | 457 x 305 x 152 | Galvanized | 16                      | 16                       | 4                         | A-B-C-D-E-F-G-H-I                   | C-D-E-F-G                           |
| ASE18X18X6     | 18.00 x 18.00 x 6.00  | 457 x 457 x 152 | Painted    | 16                      | 16                       | 4                         | A-B-C-D-E-F-G-H-I                   | A-B-C-D-E-F-G-H-I                   |
| ASG18X18X6     | 18.00 x 18.00 x 6.00  | 457 x 457 x 152 | Galvanized | 16                      | 16                       | 4                         | A-B-C-D-E-F-G-H-I                   | A-B-C-D-E-F-G-H-I                   |
| ASE24X18X6     | 24.00 x 18.00 x 6.00  | 610 x 457 x 152 | Painted    | 16                      | 14                       | 4                         | A-B-C-D-E-F-G-H-I                   | A-B-C-D-E-F-G-H-I                   |
| ASG24X18X6     | 24.00 x 18.00 x 6.00  | 610 x 457 x 152 | Galvanized | 16                      | 16                       | 4                         | A-B-C-D-E-F-G-H-I                   | A-B-C-D-E-F-G-H-I                   |
| ASE24X24X6     | 24.00 x 24.00 x 6.00  | 610 x 610 x 152 | Painted    | 14                      | 16                       | 4                         | A-B-C-D-E-F-G-H-I                   | A-B-C-D-E-F-G-H-I                   |
| ASG24X24X6     | 24.00 x 24.00 x 6.00  | 610 x 610 x 152 | Galvanized | 14                      | 16                       | 4                         | A-B-C-D-E-F-G-H-I                   | A-B-C-D-E-F-G-H-I                   |
| ASE30X24X6     | 30.00 x 24.00 x 6.00  | 762 x 610 x 152 | Painted    | 14                      | 16                       | 6                         | A-B-C-D-E-F-G-H-I                   | A-B-C-D-E-F-G-H-I                   |
| ASG30X24X6     | 30.00 x 24.00 x 6.00  | 762 x 610 x 152 | Galvanized | 14                      | 16                       | 6                         | A-B-C-D-E-F-G-H-I                   | A-B-C-D-E-F-G-H-I                   |
| ASE36X24X6     | 36.00 x 24.00 x 6.00  | 914 x 610 x 152 | Painted    | 14                      | 16                       | 6                         | A-B-C-D-E-F-G-H-I                   | A-B-C-D-E-F-G-H-I                   |
| ASE8X8X8       | 8.00 x 8.00 x 8.00    | 203 x 203 x 203 | Painted    | 16                      | 16                       | 4                         | F-G-H-I                             | F-G-H-I                             |
| ASE12X12X8     | 12.00 x 12.00 x 8.00  | 305 x 305 x 203 | Painted    | 16                      | 16                       | 4                         | C-D-E-F-G                           | C-D-E-F-G                           |
| ASG12X12X8     | 12.00 x 12.00 x 8.00  | 305 x 305 x 203 | Galvanized | 16                      | 16                       | 4                         | C-D-E-F-G                           | C-D-E-F-G                           |
| ASE16X12X8     | 16.00 x 12.00 x 8.00  | 406 x 305 x 203 | Painted    | 16                      | 16                       | 4                         | B-C-D-E-F-G-H                       | C-D-E-F-G                           |
| ASE18X12X8     | 18.00 x 12.00 x 8.00  | 457 x 305 x 203 | Painted    | 16                      | 16                       | 4                         | A-B-C-D-E-F-G-H-I                   | C-D-E-F-G                           |
| ASE24X12X8     | 24.00 x 12.00 x 8.00  | 610 x 305 x 203 | Painted    | 16                      | 16                       | 4                         | A-B-C-D-E-F-G-H-I                   | C-D-E-F-G                           |
| ASE24X18X8     | 24.00 x 18.00 x 8.00  | 610 x 457 x 203 | Painted    | 16                      | 14                       | 4                         | A-B-C-D-E-F-G-H-I                   | A-B-C-D-E-F-G-H-I                   |
| ASE24X24X8     | 24.00 x 24.00 x 8.00  | 610 x 610 x 203 | Painted    | 14                      | 16                       | 4                         | A-B-C-D-E-F-G-H-I                   | A-B-C-D-E-F-G-H-I                   |
| ASE30X24X8     | 30.00 x 24.00 x 8.00  | 762 x 610 x 203 | Painted    | 14                      | 16                       | 6                         | A-B-C-D-E-F-G-H-I                   | A-B-C-D-E-F-G-H-I                   |
| ASE36X24X8     | 36.00 x 24.00 x 8.00  | 914 x 610 x 203 | Painted    | 14                      | 16                       | 6                         | A-B-C-D-E-F-G-H-I                   | A-B-C-D-E-F-G-H-I                   |
| ASE18X12X10    | 18.00 x 12.00 x 10.00 | 457 x 305 x 254 | Painted    | 16                      | 16                       | 4                         | A-B-C-D-E-F-G-H-I                   | C-D-E-F-G                           |
| ASE18X18X10    | 18.00 x 18.00 x 10.00 | 457 x 457 x 254 | Painted    | 16                      | 16                       | 4                         | A-B-C-D-E-F-G-H-I                   | A-B-C-D-E-F-G-H-I                   |
| ASE24X18X10    | 24.00 x 18.00 x 10.00 | 610 x 457 x 254 | Painted    | 16                      | 14                       | 4                         | A-B-C-D-E-F-G-H-I                   | A-B-C-D-E-F-G-H-I                   |
| ASE24X24X10    | 24.00 x 24.00 x 10.00 | 610 x 610 x 254 | Painted    | 14                      | 16                       | 4                         | A-B-C-D-E-F-G-H-I                   | A-B-C-D-E-F-G-H-I                   |
| ASE36X24X10    | 36.00 x 24.00 x 10.00 | 914 x 610 x 254 | Painted    | 14                      | 16                       | 6                         | A-B-C-D-E-F-G-H-I                   | A-B-C-D-E-F-G-H-I                   |
| ASE24X12X12    | 24.00 x 12.00 x 12.00 | 610 x 305 x 305 | Painted    | 16                      | 16                       | 4                         | A-B-C-D-E-F-G-H-I                   | C-D-E-F-G                           |
| ASE18X18X12    | 18.00 x 18.00 x 12.00 | 457 x 457 x 305 | Painted    | 16                      | 16                       | 4                         | A-B-C-D-E-F-G-H-I                   | A-B-C-D-E-F-G-H-I                   |
| ASE24X18X12    | 24.00 x 18.00 x 12.00 | 610 x 457 x 305 | Painted    | 16                      | 14                       | 4                         | A-B-C-D-E-F-G-H-I                   | A-B-C-D-E-F-G-H-I                   |
| ASE24X24X12    | 24.00 x 70.00 x 12.00 | 610 x 610 x 305 | Painted    | 14                      | 16                       | 4                         | A-B-C-D-E-F-G-H-I                   | A-B-C-D-E-F-G-H-I                   |
| ASE30X24X12    | 30.00 x 24.00 x 12.00 | 762 x 610 x 305 | Painted    | 14                      | 16                       | 6                         | A-B-C-D-E-F-G-H-I                   | A-B-C-D-E-F-G-H-I                   |
| ASE36X24X12    | 36.00 x 24.00 x 12.00 | 914 x 610 x 305 | Painted    | 14                      | 16                       | 6                         | A-B-C-D-E-F-G-H-I                   | A-B-C-D-E-F-G-H-I                   |
| HOLUUNLANIL    | 00.00 A 24.00 A 12.00 | 714 A 010 A 000 | 1 unitou   | 1-7                     | 10                       | U                         | V D C D F I O II-I                  | A D C D L I O II I                  |

Standard Product Screw-Cover Type 1 Pull Boxes without Knockouts

|                |                      |                 |            | Body Thickness | Cover Thickness | Number of    |
|----------------|----------------------|-----------------|------------|----------------|-----------------|--------------|
| Catalog Number | AxBxC in.            | AxBxC mm        | Style      | (ga.)          | (ga.)           | Cover Screws |
| ASE4X4X3NK     | 4.00 x 4.00 x 3.00   | 102 x 102 x 76  | Painted    | 16             | 16              | 2            |
| ASG4X4X3NK     | 4.00 x 4.00 x 3.00   | 102 x 102 x 76  | Galvanized | 16             | 16              | 2            |
| ASE6X6X3NK     | 6.00 x 6.00 x 3.00   | 152 x 152 x 76  | Painted    | 16             | 16              | 2            |
| ASG6X6X3NK     | 6.00 x 6.00 x 3.00   | 152 x 152 x 76  | Galvanized | 16             | 16              | 2            |
| ASE8X6X3NK     | 8.00 x 6.00 x 3.00   | 203 x 152 x 76  | Painted    | 16             | 16              | 2            |
| ASG8X6X3NK     | 8.00 x 6.00 x 3.00   | 203 x 152 x 76  | Galvanized | 16             | 16              | 2            |
| ASE16X14X3NK   | 16.00 x 14.00 x 3.00 | 406 x 356 x 76  | Painted    | 16             | 16              | 4            |
| ASE20X14X3NK   | 20.00 x 14.00 x 3.00 | 508 x 356 x 76  | Painted    | 16             | 16              | 4            |
| ASE4X4X4NK     | 4.00 x 4.00 x 4.00   | 102 x 102 x 102 | Painted    | 16             | 16              | 2            |
| ASG4X4X4NK     | 4.00 x 4.00 x 4.00   | 102 x 102 x 102 | Galvanized | 16             | 16              | 2            |
| ASE6X4X4NK     | 6.00 x 4.00 x 4.00   | 152 x 102 x 102 | Painted    | 16             | 16              | 2            |
| ASG6X4X4NK     | 6.00 x 4.00 x 4.00   | 152 x 102 x 102 | Galvanized | 16             | 16              | 2            |
| ASE6X6X4NK     | 6.00 x 6.00 x 4.00   | 152 x 152 x 102 | Painted    | 16             | 16              | 2            |
| ASG6X6X4NK     | 6.00 x 6.00 x 4.00   | 152 x 152 x 102 | Galvanized | 16             | 16              | 2            |
| ASE8X6X4NK     | 8.00 x 6.00 x 4.00   | 203 x 152 x 102 | Painted    | 16             | 16              | 2            |
| ASG8X6X4NK     | 8.00 x 6.00 x 4.00   | 203 x 152 x 102 | Galvanized | 16             | 16              | 2            |
| ASE8X8X4NK     | 8.00 x 8.00 x 4.00   | 203 x 203 x 102 | Painted    | 16             | 16              | 4            |
| ASG8X8X4NK     | 8.00 x 8.00 x 4.00   | 203 x 203 x 102 | Galvanized | 16             | 16              | 4            |
| ASE10X6X4NK    | 10.00 x 6.00 x 4.00  | 254 x 152 x 102 | Painted    | 16             | 16              | 4            |
| ASG10X6X4NK    | 10.00 x 6.00 x 4.00  | 254 x 152 x 102 | Galvanized | 16             | 16              | 4            |
| ASE10X8X4NK    | 10.00 x 8.00 x 4.00  | 254 x 203 x 102 | Painted    | 16             | 16              | 4            |
| ASG10X8X4NK    | 10.00 x 8.00 x 4.00  | 254 x 203 x 102 | Galvanized | 16             | 16              | 4            |
| ASE10X10X4NK   | 10.00 x 10.00 x 4.00 | 254 x 254 x 102 | Painted    | 16             | 16              | 4            |
| ASG10X10X4NK   | 10.00 x 10.00 x 4.00 | 254 x 254 x 102 | Galvanized | 16             | 16              | 4            |
| ASE12X6X4NK    | 12.00 x 6.00 x 4.00  | 305 x 152 x 102 | Painted    | 16             | 16              | 4            |
| ASG12X6X4NK    | 12.00 x 6.00 x 4.00  | 305 x 152 x 102 | Galvanized | 16             | 16              | 4            |