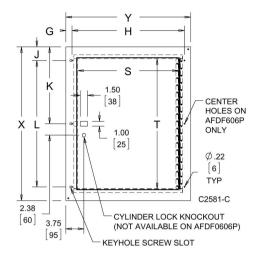

## Standard Product

|                | Н      | W      | Fits Box Size A x B | F      | G      | J      | L      | Cover |
|----------------|--------|--------|---------------------|--------|--------|--------|--------|-------|
| Catalog Number | in./mm | in./mm | in./mm              | in./mm | in./mm | in./mm | in./mm | Gauge |
| AFE6X6         | 7.50   | 7.50   | 6.00 x 6.00         | 5.44   | 1.03   | 3.75   | _      | 16    |
|                | 191    | 191    | 152 x 152           | 138    | 26     | 95     | -      |       |
| AFE8X6         | 9.50   | 7.50   | 8.00 x 6.00         | 5.44   | 1.03   | 4.75   | _      | 16    |
|                | 241    | 191    | 203 x 152           | 138    | 26     | 121    | _      |       |
| AFE8X8         | 9.50   | 9.50   | 8.00 x 8.00         | 7.44   | 1.03   | 2.77   | 4.31   | 16    |
|                | 241    | 241    | 203 x 203           | 189    | 26     | 70     | 109    |       |
| AFE10X8        | 11.50  | 9.50   | 10.00 x 8.00        | 7.44   | 1.03   | 2.77   | 6.31   | 16    |
|                | 292    | 241    | 254 x 203           | 189    | 26     | 70     | 160    |       |
| AFE10X10       | 11.50  | 11.50  | 10.00 x 10.00       | 9.44   | 1.03   | 2.77   | 6.31   | 16    |
|                | 292    | 292    | 254 x 254           | 240    | 26     | 70     | 160    |       |
| AFE12X8        | 13.50  | 9.50   | 12.00 x 8.00        | 7.44   | 1.03   | 2.77   | 8.31   | 16    |
|                | 343    | 241    | 305 x 203           | 189    | 26     | 70     | 211    |       |
| AFE12X12       | 13.50  | 13.50  | 12.00 x 12.00       | 11.44  | 1.03   | 2.77   | 8.31   | 16    |
|                | 343    | 343    | 305 x 305           | 291    | 26     | 70     | 211    |       |
| AFE18X12       | 19.50  | 13.50  | 18.00 x 12.00       | 11.44  | 1.03   | 2.77   | 14.31  | 16    |
|                | 495    | 343    | 457 x 305           | 291    | 26     | 70     | 363    |       |
| AFE18X18       | 19.50  | 19.50  | 18.00 x 18.00       | 17.44  | 1.03   | 2.77   | 14.31  | 16    |
|                | 495    | 495    | 457 x 457           | 443    | 26     | 70     | 363    |       |
| AFE24X18       | 25.50  | 19.50  | 24.00 x 18.00       | 17.41  | 1.05   | 2.77   | 20.31  | 14    |
|                | 648    | 495    | 610 x 457           | 442    | 27     | 70     | 516    |       |
| AFE24X24       | 25.50  | 25.50  | 24.00 x 24.00       | 23.41  | 1.05   | 2.77   | 20.31  | 14    |
|                | 648    | 648    | 610 x 610           | 595    | 27     | 70     | 516    |       |

#### Standard Product

|                | Frame Size    | Door   | Door   | Fits Box Size | SZ     | -0.    |        | 507    |        |
|----------------|---------------|--------|--------|---------------|--------|--------|--------|--------|--------|
|                | XxY           | Size T | Size S | AxB           | G      | Н      | J      | K      | L      |
| Catalog Number | in./mm        | in./mm | in./mm | in./mm        | in./mm | in./mm | in./mm | in./mm | in./mm |
| AFDF0606P      | 8.00 x 8.00   | 3.00   | 3.00   | 6.00 x 6.00   | 1.28   | 5.44   | N/A    | 4.00   | N/A    |
|                | 203 x 203     | 76     | 76     | 152 x 152     | 32     | 138    | N/A    | 102    | N/A    |
| AFDF1212P      | 14.00 x 14.00 | 9.00   | 9.00   | 12.00 x 12.00 | 1.28   | 11.44  | 2.84   | 7.00   | 8.31   |
|                | 356 x 356     | 229    | 229    | 305 x 305     | 32     | 291    | 72     | 178    | 211    |
| AFDF1812P      | 20.00 x 14.00 | 15.00  | 9.00   | 18.00 x 12.00 | 1.28   | 11.44  | 2.84   | 10.00  | 14.31  |
|                | 508 x 356     | 381    | 229    | 457 x 305     | 32     | 291    | 72     | 254    | 364    |
| AFDF1818P      | 20.00 x 20.00 | 15.00  | 15.00  | 18.00 x 18.00 | 1.28   | 17.44  | 2.84   | 10.00  | 14.31  |
|                | 508 x 508     | 381    | 381    | 457 x 457     | 32     | 443    | 72     | 254    | 364    |
| AFDF2418P      | 26.00 x 20.00 | 21.00  | 15.00  | 24.00 x 18.00 | 1.28   | 17.44  | 2.84   | 13.00  | 20.31  |
|                | 660 x 508     | 533    | 381    | 610 x 457     | 32     | 443    | 72     | 330    | 516    |
| AFDF2424P      | 26.00 x 26.00 | 21.00  | 21.00  | 24.00 x 24.00 | 1.30   | 23.41  | 2.84   | 13.00  | 20.31  |
|                | 660 x 660     | 533    | 533    | 610 x 610     | 33     | 595    | 72     | 330    | 516    |
| AFDF3024P      | 32.00 x 26.00 | 27.00  | 21.00  | 30.00 x 24.00 | 1.30   | 23.41  | 2.84   | 16.00  | 26.31  |
|                | 813 x 660     | 686    | 533    | 762 x 610     | 33     | 595    | 72     | 406    | 668    |